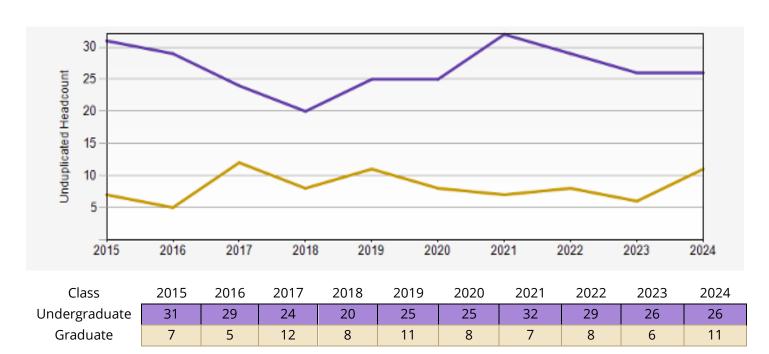

---------------------------------------|-------------------------------------------------------------|--|--|--|
| Number of students enrolled in Dept. courses          | Total Number of Student Credit Hours                        |  |  |  |
| 305                                                   | 1,513                                                       |  |  |  |
| Courses that are overloaded/busy                      | Courses with the least enrollment/vacant                    |  |  |  |
| SWED 102, SCAND 156, SCAND 270, SCAND 310, SCAND 312, | LATV 102, LATV 202, LITH 102, LITH 112, LITH 202, FINN 202, |  |  |  |
| NORW 102                                              | ESTO 112, ESTO 212                                          |  |  |  |

## **QUARTER HISTORIC ENROLLMENT GRAPH**