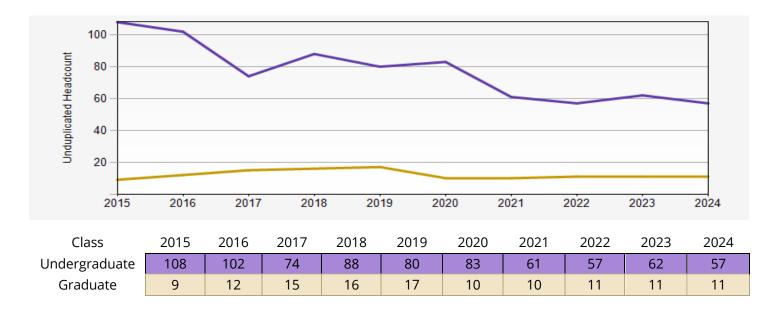

|

| DEPARTMENTAL COURSE DATA                               |                                          |  |
|--------------------------------------------------------|------------------------------------------|--|
| Number of students enrolled in Dept. courses           | Total Number of Student Credit Hours     |  |
| 719                                                    | 3,454                                    |  |
| Courses that are overloaded/busy                       | Courses with the least enrollment/vacant |  |
| SPAN 103, SPAN 206, SPAN 314, SPAN 315, SPAN 316, SPAN | PORT 201, PORT 301, SPAN 394             |  |
| 320, SPAN 322, SPAN 335                                |                                          |  |

## QUARTER HISTORIC ENROLLMENT GRAPH