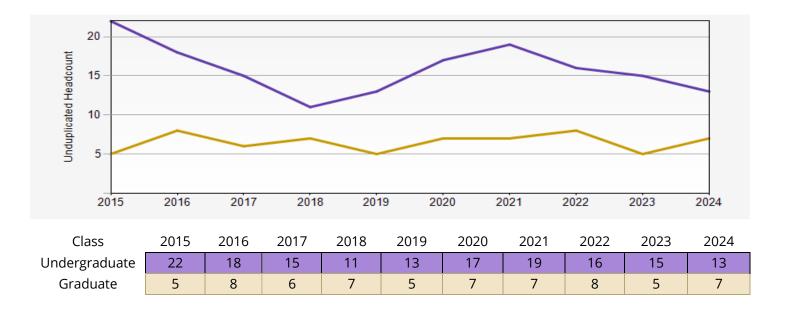

e Dept. GPA: 3.51 |                      | Average Dept. GPA: 3.66 |           |                  |

| DEPARTMENTAL COURSE DATA                              |                                          |  |  |  |
|-------------------------------------------------------|------------------------------------------|--|--|--|
| Number of students enrolled in Dept. courses          | Total Number of Student Credit Hours     |  |  |  |
| 359                                                   | 1,792                                    |  |  |  |
| Courses that are overloaded/busy                      | Courses with the least enrollment/vacant |  |  |  |
| RUSS 103, GLITS 252, GLITS 253, GLITS 311, SLAVIC 200 | RUSS 113, GLITS 312, GLITS 313, RUSS 314 |  |  |  |

## QUARTER HISTORIC ENROLLMENT GRAPH