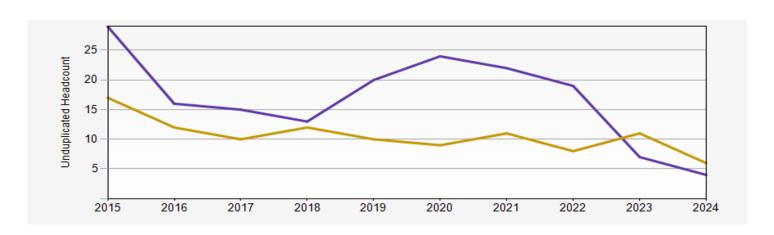

## **QUARTER HISTORIC ENROLLMENT GRAPH**

| Class         | 2015 | 2016 | 2017 | 2018 | 2019 | 2020 | 2021 | 2022 | 2023 | 2024 |
|---------------|------|------|------|------|------|------|------|------|------|------|
| Undergraduate | 29   | 16   | 15   | 13   | 20   | 24   | 22   | 19   | 7    | 4    |
| Graduate      | 17   | 12   | 10   | 12   | 10   | 9    | 11   | 8    | 11   | 6    |