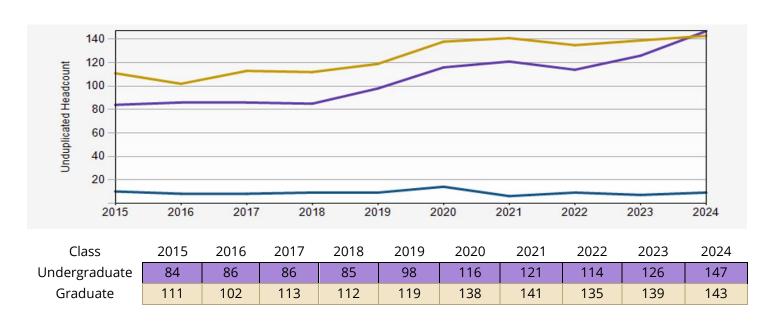

## **QUARTER HISTORIC ENROLLMENT GRAPH**

The blue line is for non-matriculated students.