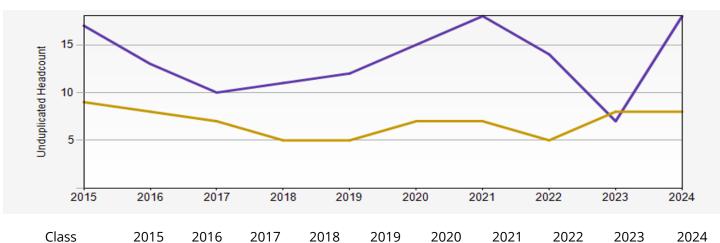

## **QUARTER HISTORIC ENROLLMENT GRAPH**

| Class         | 2015 | 2016 | 2017 | 2018 | 2019 | 2020 | 2021 | 2022 | 2023 | 2024 |
|---------------|------|------|------|------|------|------|------|------|------|------|
| Undergraduate | 17   | 13   | 10   | 11   | 12   | 15   | 18   | 14   | 7    | 18   |
| Graduate      | 9    | 8    | 7    | 5    | 5    | 7    | 7    | 5    | 8    | 8    |