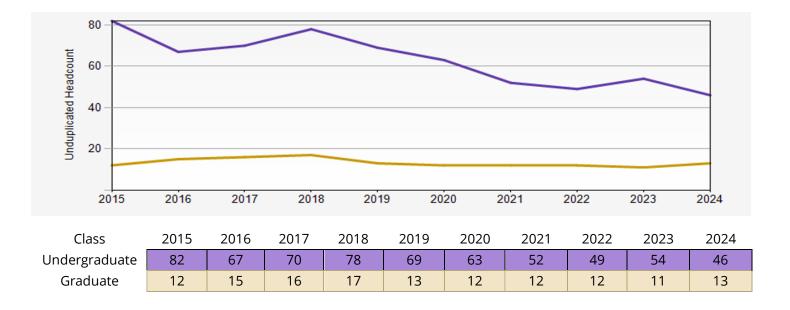

| 98                | 1                                            |
| Average GPA: 3.42 | Average GPA: 3.48 |                                              |

| DEPARTMENTAL COURSE DATA                         |                                          |  |
|--------------------------------------------------|------------------------------------------|--|
| Number of students enrolled in Dept. courses     | Total Number of Student Credit Hours     |  |
| 466                                              | 3005                                     |  |
| Courses that are overloaded/busy                 | Courses with the least enrollment/vacant |  |
| SPAN 101, SPAN 110, SPAN 201, SPAN 203, SPAN 310 | SPAN 394, SPAN 433, SPAN 492             |  |

## QUARTER HISTORIC ENROLLMENT GRAPH