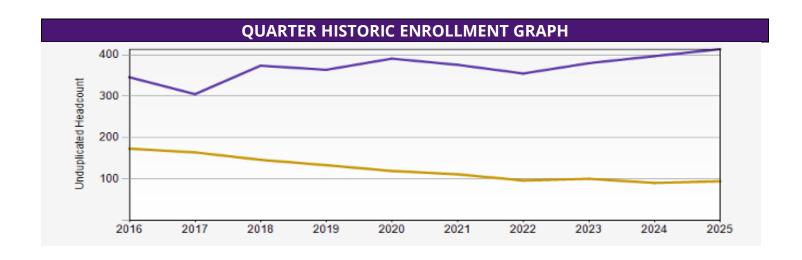

| Class         | 2016 | 2017 | 2018 | 2019 | 2020 | 2021 | 2022 | 2023 | 2024 | 2025 |
|---------------|------|------|------|------|------|------|------|------|------|------|
| Undergraduate | 346  | 305  | 374  | 364  | 391  | 376  | 355  | 380  | 397  | 414  |
| Graduate      | 173  | 164  | 146  | 133  | 119  | 111  | 96   | 100  | 90   | 94   |