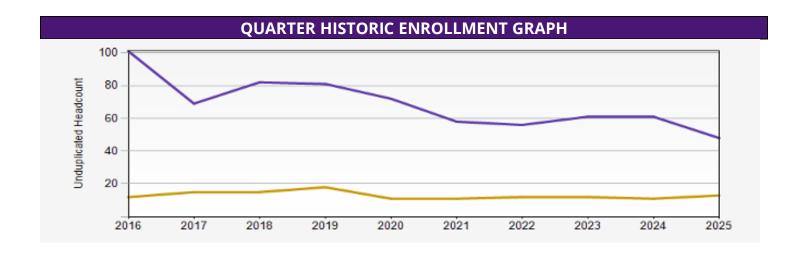

| Class         | 2016 | 2017 | 2018 | 2019 | 2020 | 2021 | 2022 | 2023 | 2024 | 2025 |
|---------------|------|------|------|------|------|------|------|------|------|------|
| Undergraduate | 101  | 69   | 82   | 81   | 72   | 58   | 56   | 61   | 61   | 48   |
| Graduate      | 12   | 15   | 15   | 18   | 11   | 11   | 12   | 12   | 11   | 13   |