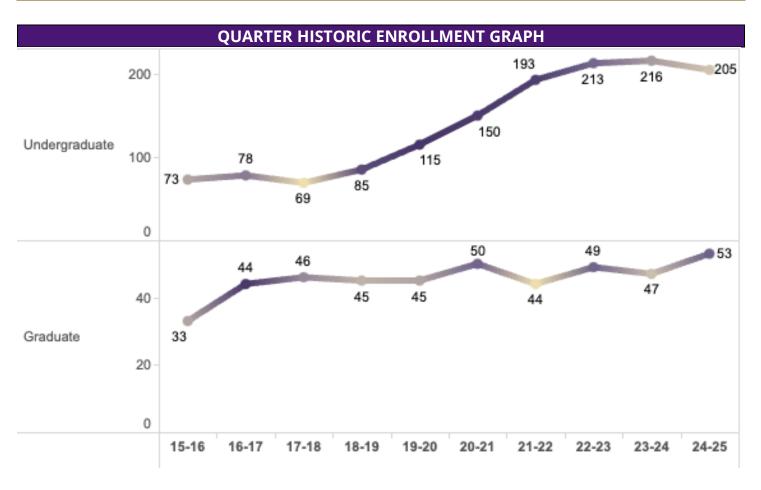

|               | 15-16 | 16-17 | 17-18 | 18-19 | 19-20 | 20-21 | 21-22 | 22-23 | 23-24 | 24-25 |
|---------------|-------|-------|-------|-------|-------|-------|-------|-------|-------|-------|
| Undergraduate | 73    | 78    | 69    | 85    | 115   | 150   | 193   | 213   | 216   | 205   |
| Graduate      | 33    | 44    | 46    | 45    | 45    | 50    | 44    | 49    | 47    | 53    |