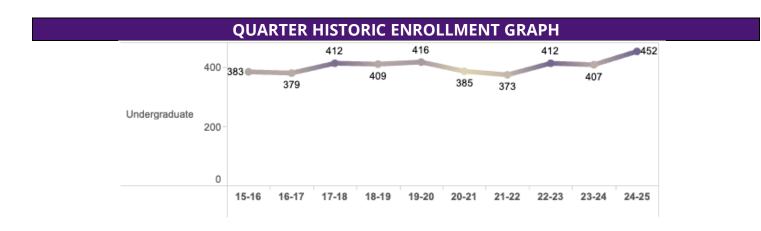

| Year        | 15-16 | 16-17 | 17-18 | 18-19 | 19-20 | 20-21 | 21-22 | 22-23 | 23-24 | 24-25 |
|-------------|-------|-------|-------|-------|-------|-------|-------|-------|-------|-------|
| Major Count | 383   | 379   | 412   | 409   | 416   | 385   | 373   | 412   | 407   | 464   |