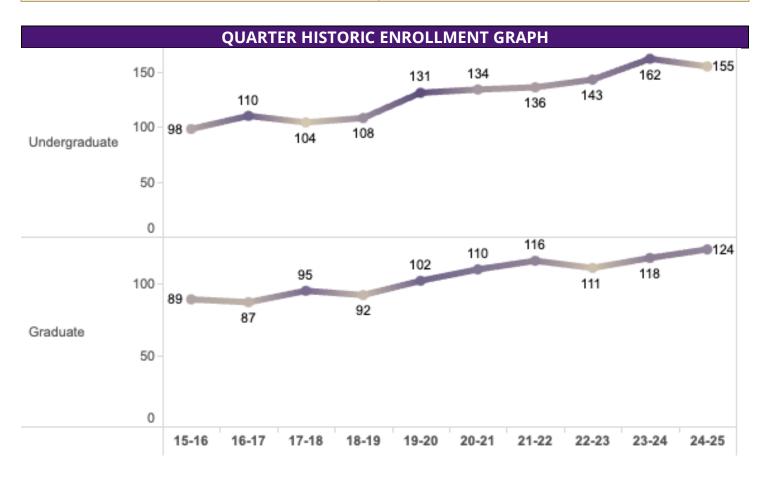

ign Language  | Linguistics |
| 158                     | 0                   | 23                      | 20          |
| Average Dept. GPA: 3.55 |                     | Average Dept. GPA: 3.73 |             |

| DEPARTMENTAL COURSE DATA                     |                                          |  |  |
|----------------------------------------------|------------------------------------------|--|--|
| Number of students enrolled in Dept. courses | Total Number of Student Credit Hours     |  |  |
| 1724                                         | 4710                                     |  |  |
| Courses that are overloaded/busy             | Courses with the least enrollment/vacant |  |  |
| ASL 103, LING 234, LING 472, LING 499 B      | LING 452, ASL 303, ASL 305               |  |  |