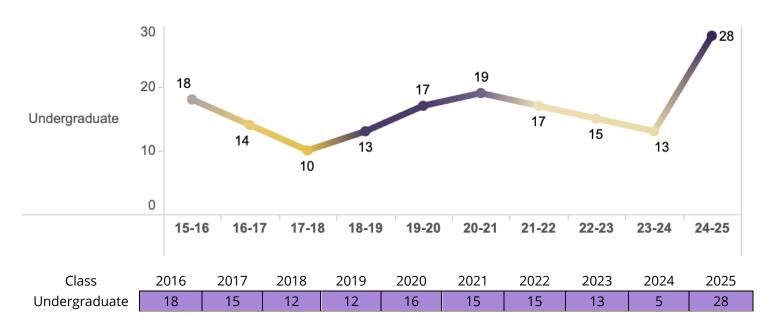

|           | Average Dept. GPA: 3.76 |                     |                                    |

| DEPARTMENTAL COURSE DATA                          |                                                 |  |  |  |  |
|---------------------------------------------------|-------------------------------------------------|--|--|--|--|
| Number of students enrolled in Dept. courses      | Total Number of Student Credit Hours            |  |  |  |  |
| 312                                               | 1548                                            |  |  |  |  |
| Courses that are overloaded/busy                  | Courses with the least enrollment/vacant        |  |  |  |  |
| GLITS 252A, 311; SLAVIC 200, 223, 370; POLISH 325 | GLITS 252B, 313; RUSS 203, 323; 403; POLISH 406 |  |  |  |  |