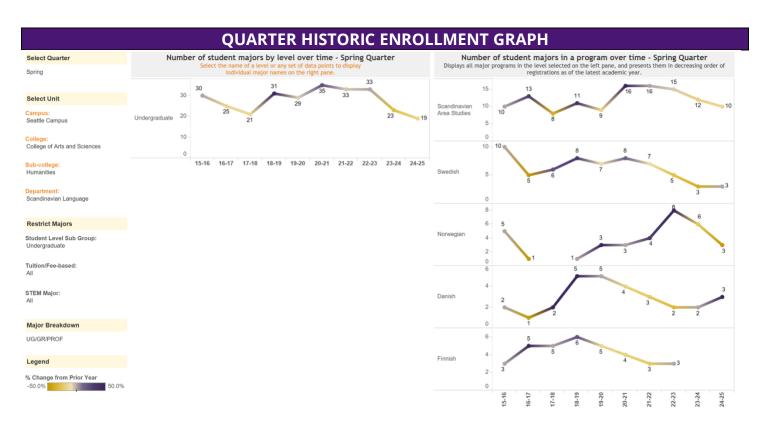

| 0        | 0       | 0                 | 1          | 8         | 16                     | 9       |

| DEPARTMENTAL COURSE DATA                           |                                                  |  |  |  |
|----------------------------------------------------|--------------------------------------------------|--|--|--|
| Number of students enrolled in courses (undergrad) | Total Number of Student Credit Hours (undergrad) |  |  |  |
| 380 (excludes quiz sections)                       | 2,360 (includes quiz sections)                   |  |  |  |
| Courses that are overloaded/busy                   | Courses with the least enrollment/vacant         |  |  |  |
| SCAND 232, SCAND 330, SCAND 367                    | SCAND 334, FINN 203, LATV 203, SCAND 152         |  |  |  |