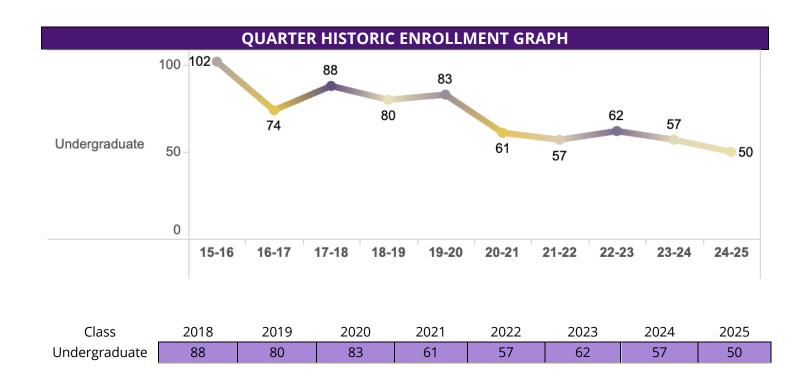

|
| Average Dept. GPA: 3.65 | Average Dept. GPA: 3.62 |                                              |

| DEPARTMENTAL COURSE DATA                      |                                                       |  |
|-----------------------------------------------|-------------------------------------------------------|--|
| Number of students enrolled in Dept. courses  | Total Number of Student Credit Hours                  |  |
| 735                                           | 3650                                                  |  |
| Courses that are overloaded/busy <sup>1</sup> | Courses with the least enrollment/vacant <sup>2</sup> |  |
| SPAN 102, 103, 312, 314, 475                  | SPAN 203A, 201, 216, 336                              |  |



<sup>&</sup>lt;sup>1</sup> Classes were 100% filled.

<sup>&</sup>lt;sup>2</sup> Classes were less than 50% filled
HUMANITIES ACADEMIC SERVICES
UNIVERSITY of WASHINGTON
College of Arts & Sciences